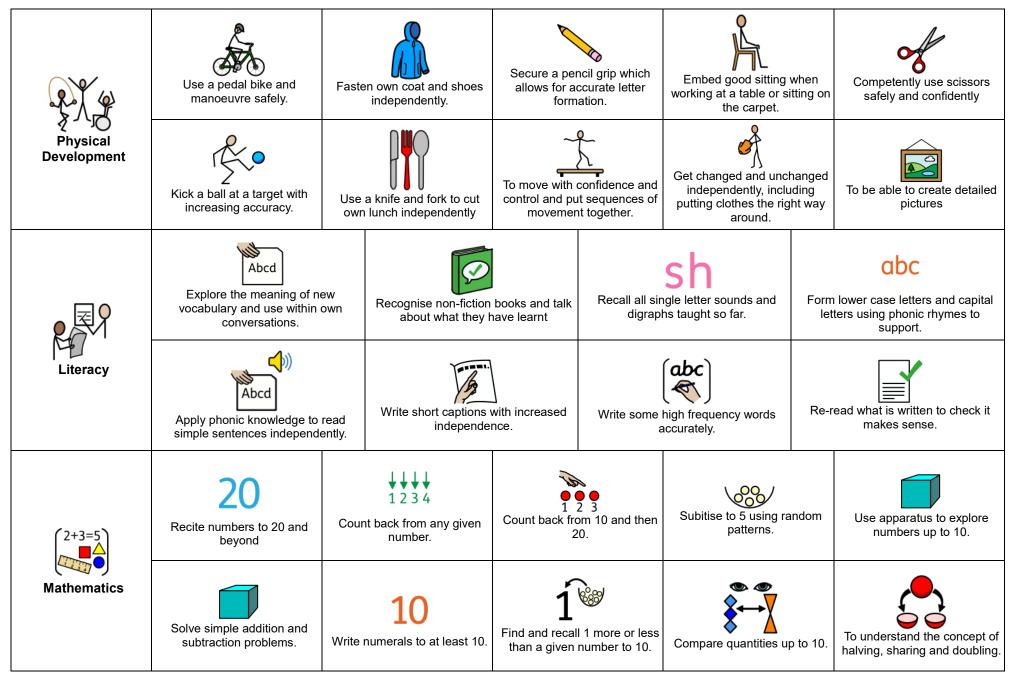

## Key Knowledge

- To know the names of different minibeasts
- To know where different minibeasts live
- To know what is meant by the terms environment and habitat
- Understand that information can be found in books and online
- To know that different minibeasts live in different countries
- To understand the term insect
- To name and describe a range of minibeasts
- Know some facts about insects and minibeasts