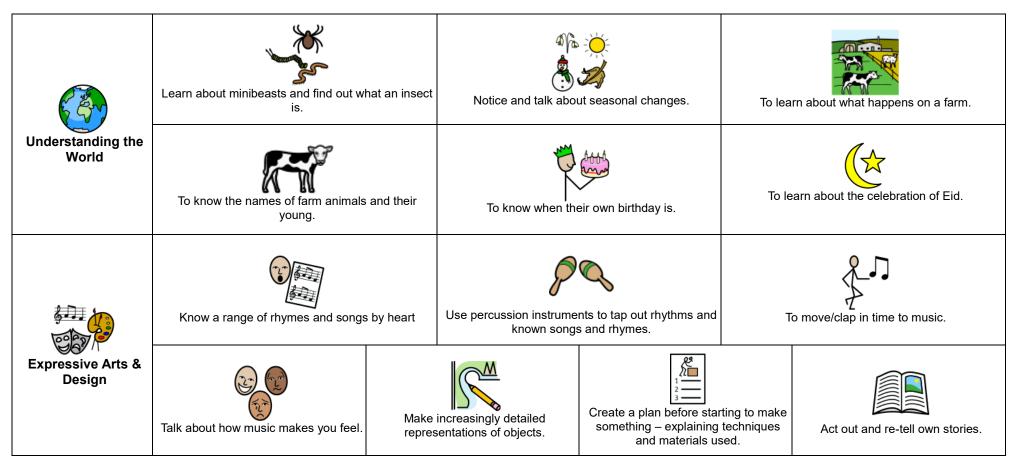

| own and others. |                                      | Talk about ways they can<br>calm down and relax. Identify<br>activities that make them<br>happy.<br>Complete a range of activities<br>independently |                                                            | adult to speak to. |                                                        | To know that If anything<br>makes you feel uncomfortable<br>you need to speak to a<br>trusted adult.<br>Work cooperatively with<br>others. |  |